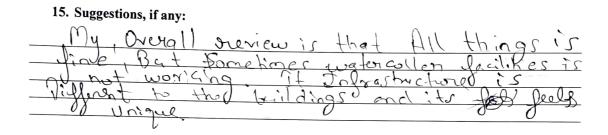

sity Experience

For each question of statement please give your level of experience by putting one tick against the statement. A higher score indicates a better experience.

|                                                  | Below<br>Average | Average | Good | Very<br>Good | Excellent | Don't<br>Know | Not<br>Applica<br>ble |
|--------------------------------------------------|------------------|---------|------|--------------|-----------|---------------|-----------------------|
| Your Overall Academic Experience                 | 0                | 0       | 0    | 0            | 0         | 0             | 0                     |
| Would You Recommend this University to<br>others | 0                | 0       | 0    | 0            | 0         | -Orac         | 0                     |